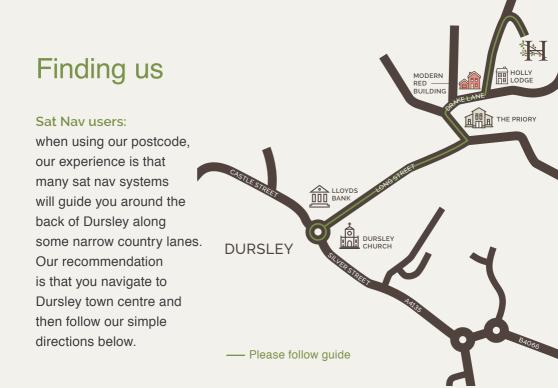

Make your way to the mini roundabout in front of the old town hall and farmers market square in the centre of Dursley. Take the turning between the Church and Lloyds Bank into Long Street; a short fairly narrow hill. You will soon be facing a large old cream coloured building (The Priory). Follow the bend to the left in front of The Priory and the road will then bend again to the right. You will see a large red brick modern office building (Drake House) which you pass on your left and after 30 metres turn left into our private driveway (there is a red brick house (Holly Lodge) on the corner). Follow the driveway for approx 150 metres to arrive at The Hollies. Further information and enquiries about The Hollies Care Home, please call us on 01453 541400 or email info@thehollies.co.uk. Alternatively, visit our website thehollies.co.uk